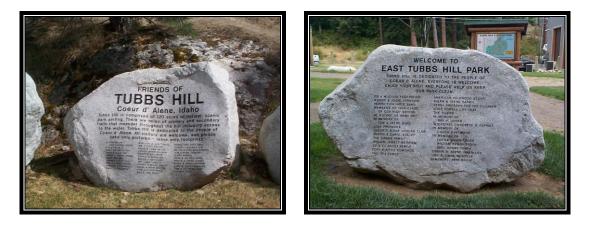

## JOIN THE "FRIENDS OF TUBBS HILL" HAVE YOUR NAME ENGRAVED ON ONE OF THE MONUMENTS

Commemorate your support of the preservation of Tubbs Hill.

The monuments are located at the  $3^{rd}$  Street Entrance to Tubbs Hill and at the East Tubbs Hill Park. (Please circle the location you prefer for your engraving.)

Tubbs Hill is 120 acres of a natural, scenic-park setting. It is comprised of hiking trails and an abundance of breathtaking scenery combined with historical and natural value. Tubbs Hill is dedicated to the citizens of Coeur d'Alene for everyone to use and enjoy its magnificent splendor.

To have a name engraved on one of the monuments, fill out the form below, attach a check or money order in the amount of \$150 (for each line of engraving) and mail or bring to: Tubbs Hill Foundation, 710 E Mullan Avenue, Coeur d'Alene, Idaho 83814. Phone (208) 769-2252